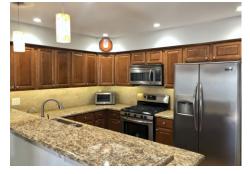

## Beautifully updated townhome directly across from Westlake Plaza

Beautifully updated 2+2 single story townhome with prime Westlake Village location. Remodeled kitchen with newer cabinets, granite counter tops, stainless steel appliances, instant hot water, and pendant lighting. Family room/dining area adjacent to kitchen with sliding door to covered patio. Living room with re-faced stacked stone gas fireplace. Remodeled bathrooms with newer vanities, shower, and fixtures. Additional updated features include wood-like floors, plantation shutters, dual pane windows, baseboards, window/door casements, smooth ceilings, interior/exterior lighting, and landscaping. Detached two-car garage, with finished walls and laundry. The Village Glen community has manicured greenbelts and paths leading to two separate pools with spas. This charming property is close to stores, restaurants, medical offices and more.